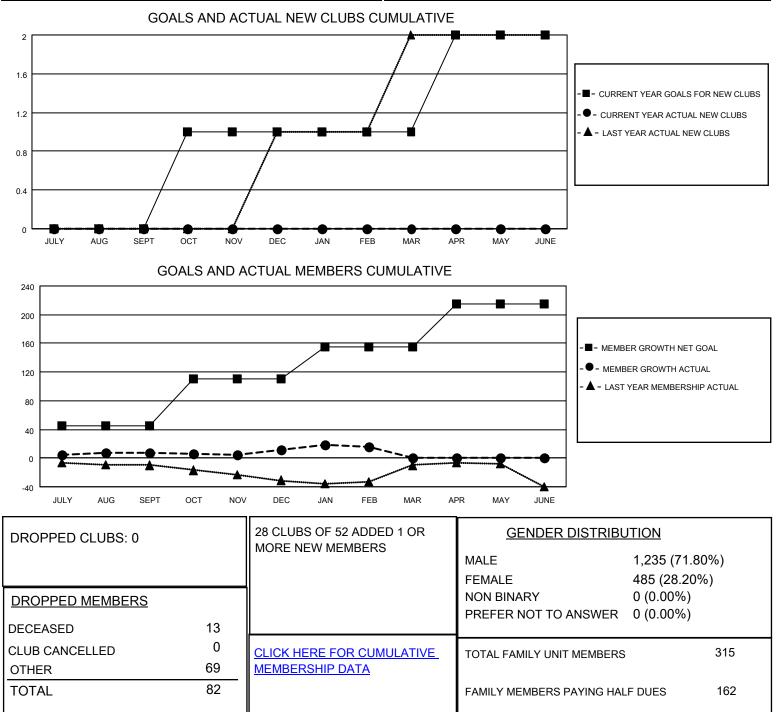

## LOCATION MINNESOTA

District 5M 1

Results as of: 2/28/2022

| Clubs                 |               |           |               | Members               |                       |                         |                                                    |
|-----------------------|---------------|-----------|---------------|-----------------------|-----------------------|-------------------------|----------------------------------------------------|
| RESULTS FOR 2021-2022 |               |           |               | RESULTS FOR 2021-2022 |                       |                         |                                                    |
| QUARTER               | NEW CLUB GOAL | NEW CLUBS | DROPPED CLUBS | QUARTER MEMB          | ER GROWTH NET<br>GOAL | MEMBER GROWTH<br>ACTUAL | DROPPED<br>MEMBERS ACTUAL<br>(including transfers) |
| JULY/AUG/SEPT         | 0             | 0         | 0             | JULY/AUG/SEPT         | 45                    | 35                      | 23                                                 |
| OCT/NOV/DEC           | 1             | 0         | 0             | OCT/NOV/DEC           | 65                    | 48                      | 42                                                 |
| JAN/FEB/MAR           | 0             | 0         | 0             | JAN/FEB/MAR           | 45                    | 21                      | 17                                                 |
| APR/MAY/JUNE          | 1             | 0         | 0             | APR/MAY/JUNE          | 60                    | 0                       | 0                                                  |